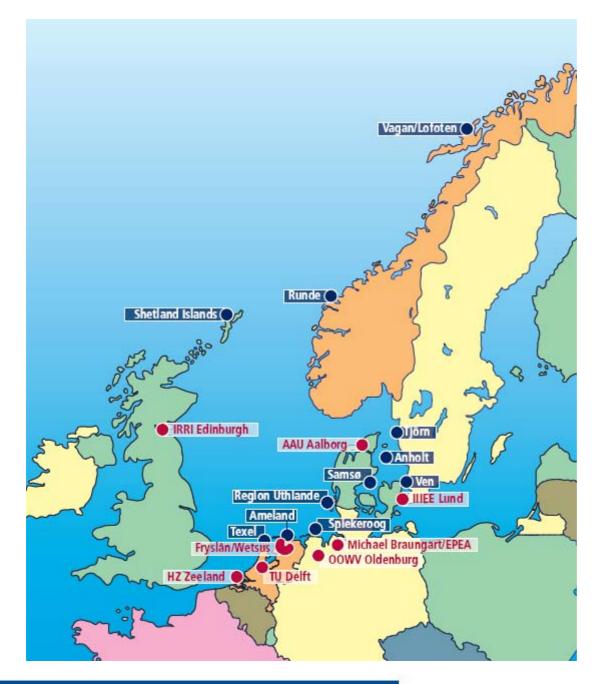

## Framework

- Interreg IVB North Sea Programme
- 22 partners from 6 countries
- 11 islands
- knowledge institutes + EPEA
- regional/local governments
- 3,5 jaar: 1 jan. 2009 till medio 2012
- budget Euro 3,6 Million