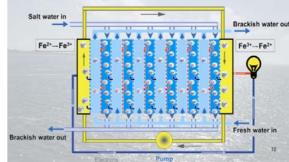

# Blue Energy: electricity from the mixing of fresh and salt water

1 m3/s river/fresh water into the sea 'yields' 2.2 MW

**Applicable?** 

- discharge of effluent in Wadden Sea
- surplus of surface water to Wadden Sea

#### **Reverse Electro Dialysis**

Values use of Age Reng Ton

sineren Valmeer

CONTRACTOR REFERENCES

1